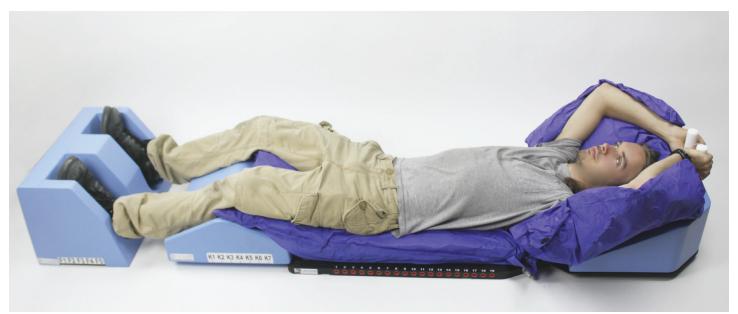

# VACUUM LOCK

www.cdrsys.ca info@cdrsys.ca 403.850.7035 1.855.856.7035

Vacuum Lock Cushion shown on Freedom Total Body Precision Patient Immobilization System, Arms Up Configuration (LB-SBRT).