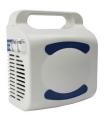

#### VBPUMP1 VBPUMP1-220v

Standard vacuum pump with manually adjusted inflate/deflate connections. This pump is small in size, portable and has an optimal suction rate for forming of Vacuum Lock cushion.

#### VBPUMP2

Vacuum pump system with foot pedal operated inflate/deflate (available in North America only)