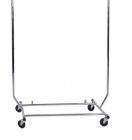

#### **VBMSC**

Stores multiple vacuum cushions safely and rolls on wheels, adjustable height in three positions: 140 cm, 152 cm and 165 cm.