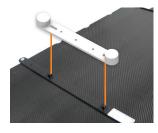

# VACUUM LOCK

www.cdrsys.ca info@cdrsys.ca 403.850.7035 1.855.856.7035

Vacuum Lock Cushion shown on Freedom Total Body Precision Patient Immobilization System, Arms Up Configuration (LB-SBRT).

### **OPTIONAL INDEXERS**

A single Indexer may be used on any one cushion. An additional indexer may be used as required for increased reposition accuracy on longer cushion.

IB06-BA-BX

**IB06-BA** 

- Nylon material for ultimate strength and durability
- Stepped valve for secure vacuum hold and ease of use
- Small diameter foam bead fill provides optimal patient conformity
- Proven and tested to hold shape through course of treatment