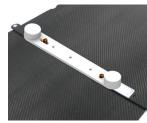

### **OPTIONAL INDEXERS**

A single Indexer may be used on any one cushion. An additional indexer may be used as required for increased reposition accuracy on longer cushion.

IB06-BA-BX

**IB06-BA** 

- Nylon material for ultimate strength and durability
- Stepped valve for secure vacuum hold and ease of use
- Small diameter foam bead fill provides optimal patient conformity
- Proven and tested to hold shape through course of treatment