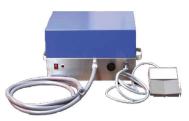

#### VBPUMP2

Vacuum pump system with foot pedal operated inflate/deflate (available in North America only)