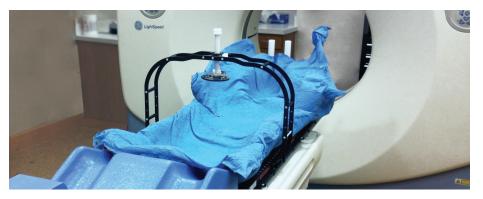

## VACUUM LOCK CUSHION SIZES

| VB-4080F15      | Vacuum Lock cushion | 40x80cm 15L fill for extremities                |
|-----------------|---------------------|-------------------------------------------------|
| VB-5070F15      | Vacuum Lock cushion | 50x70cm 15L fill for extremities                |
| VB-7070F20      | Vacuum Lock cushion | 70x70cm 20L fill for upper body                 |
| VB-70150F60     | Vacuum Lock cushion | 70x150cm 60L fill for hip or pelvis             |
| VB-80150F65     | Vacuum Lock cushion | 70x150cm 65L fill for hip or pelvis             |
| VB-10070F30     | Vacuum Lock cushion | 100x70cm 30L fill for hip, pelvis & upper body  |
| VB-100100F3 0   | Vacuum Lock cushion | 100x100cm 40L fill for upper body               |
| VB-100150F70    | Vacuum Lock cushion | 100x150cm 70L fill for pelvis or full body      |
| VB-100220F120   | Vacuum Lock cushion | 100x220cm 120L fill for whole body              |
| VB-T6565F7      | Vacuum Lock cushion | 65x65cm 7L fill T shaped for head and shoulders |
| VB-100130PENF45 | Vacuum Lock cushion | 100x130cm 45L fill pentagon shape               |
| VB-T7993F20     | Vacuum Lock cushion | 79x93cm 20L fill for supine breast boards       |
|                 |                     |                                                 |